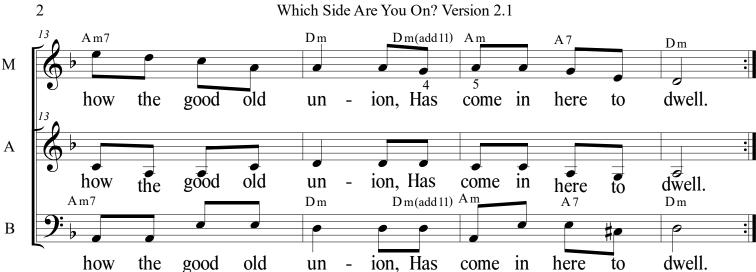

## Which Side Are You On? Version 2.1

Which side

are

you

on?

1. Come

on?

you

are

- 2. We're starting our good battle, We know we're sure to win, Because we've got the gun thugs, A-lookin very thin.
- 3. You go to Harlan County, there is no neutral there, You'll either be a union man or a thug for J H Blair.
- 4. They say they have to guard us, To educate their child, Their children live in lux'ry, our children almost wild.
- 5. Gentlemen can you stand it, O tell me how you can, Will you be a gun thug, or will you be a man.
- 6. My daddy was a miner, he's now in the air and sun, He'll be with you fellow workers till every battle's won.