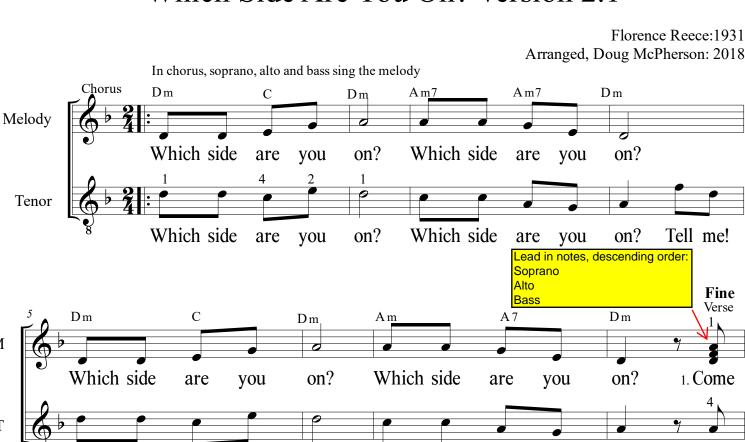

Which side

## Which Side Are You On? Version 2.1

Which side

are

you

on?

1. Come

on?

you