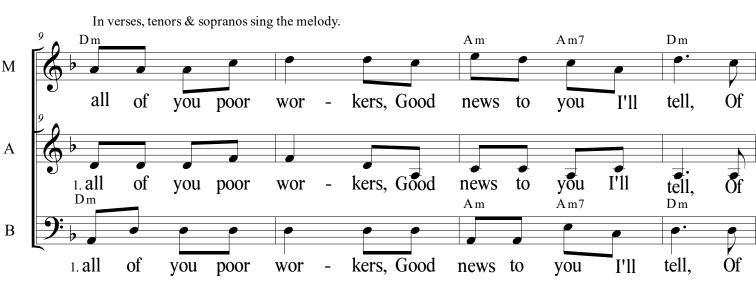

## Which Side Are You On? Version 2.1

Which side

are

you

on?

1. Come

on?

you

are

- 2. We're starting our good battle, We know we're sure to win, Because we've got the gun thugs, A-lookin very thin.
- 3. You go to Harlan County, there is no neutral there, You'll either be a union man or a thug for J H Blair.
- 4. They say they have to guard us, To educate their child, Their children live in lux'ry, our children almost wild.
- 5. Gentlemen can you stand it, O tell me how you can, Will you be a gun thug, or will you be a man.
- 6. My daddy was a miner, he's now in the air and sun, He'll be with you fellow workers till every battle's won.